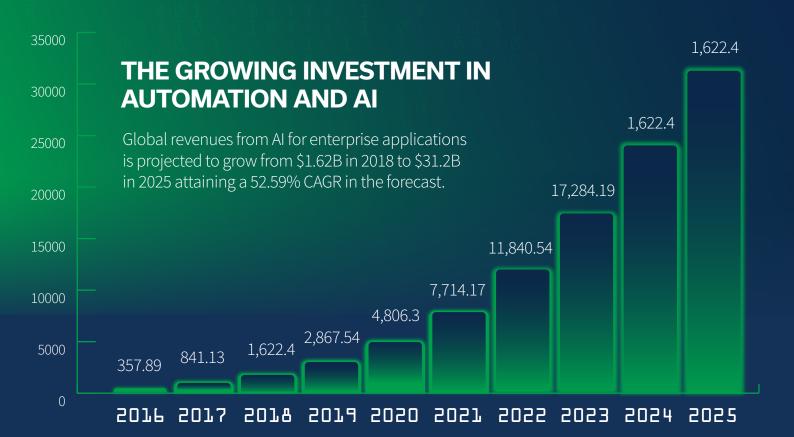

#### THE MAJOR USE CASES OF AI FOR BUSINESS

Organizations both large and small know that AI is not just a dystopian sci-fi plot, but a business imperative moving into the future. Businesses are using analytics with a particular focus on deep learning, supply chain management, sales, manufacturing, and marketing. In these sectors, AI can enable forecasting and data intelligence based on underlying conditions rather than prior intelligence. The result is as much as a 20% improvement in outcomes.